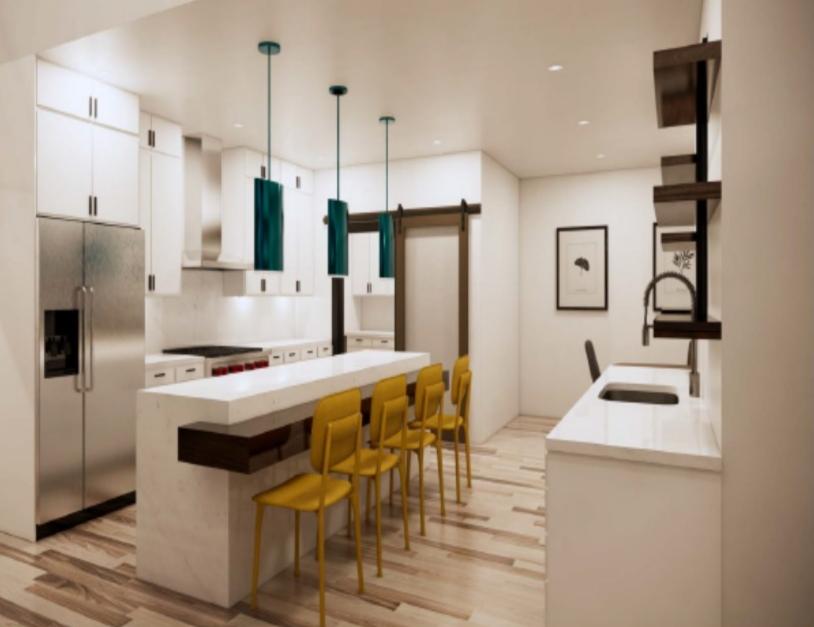

• Thirty-year Architectural asphalt roof shingles

• 12" x 12" square pattern tile or choice of LVP Hardwood

Custom Knotty Alder Cabinets with eight color options

• Granite Countertops with 4" granite backsplash

Stainless Steel under-mount, double bowl kitchen sink

• Stainless Appliance Package includes: electric smooth-top range,

undermount dishwasher, over the range microwave w/vent

Designer Lighting Package for entire home