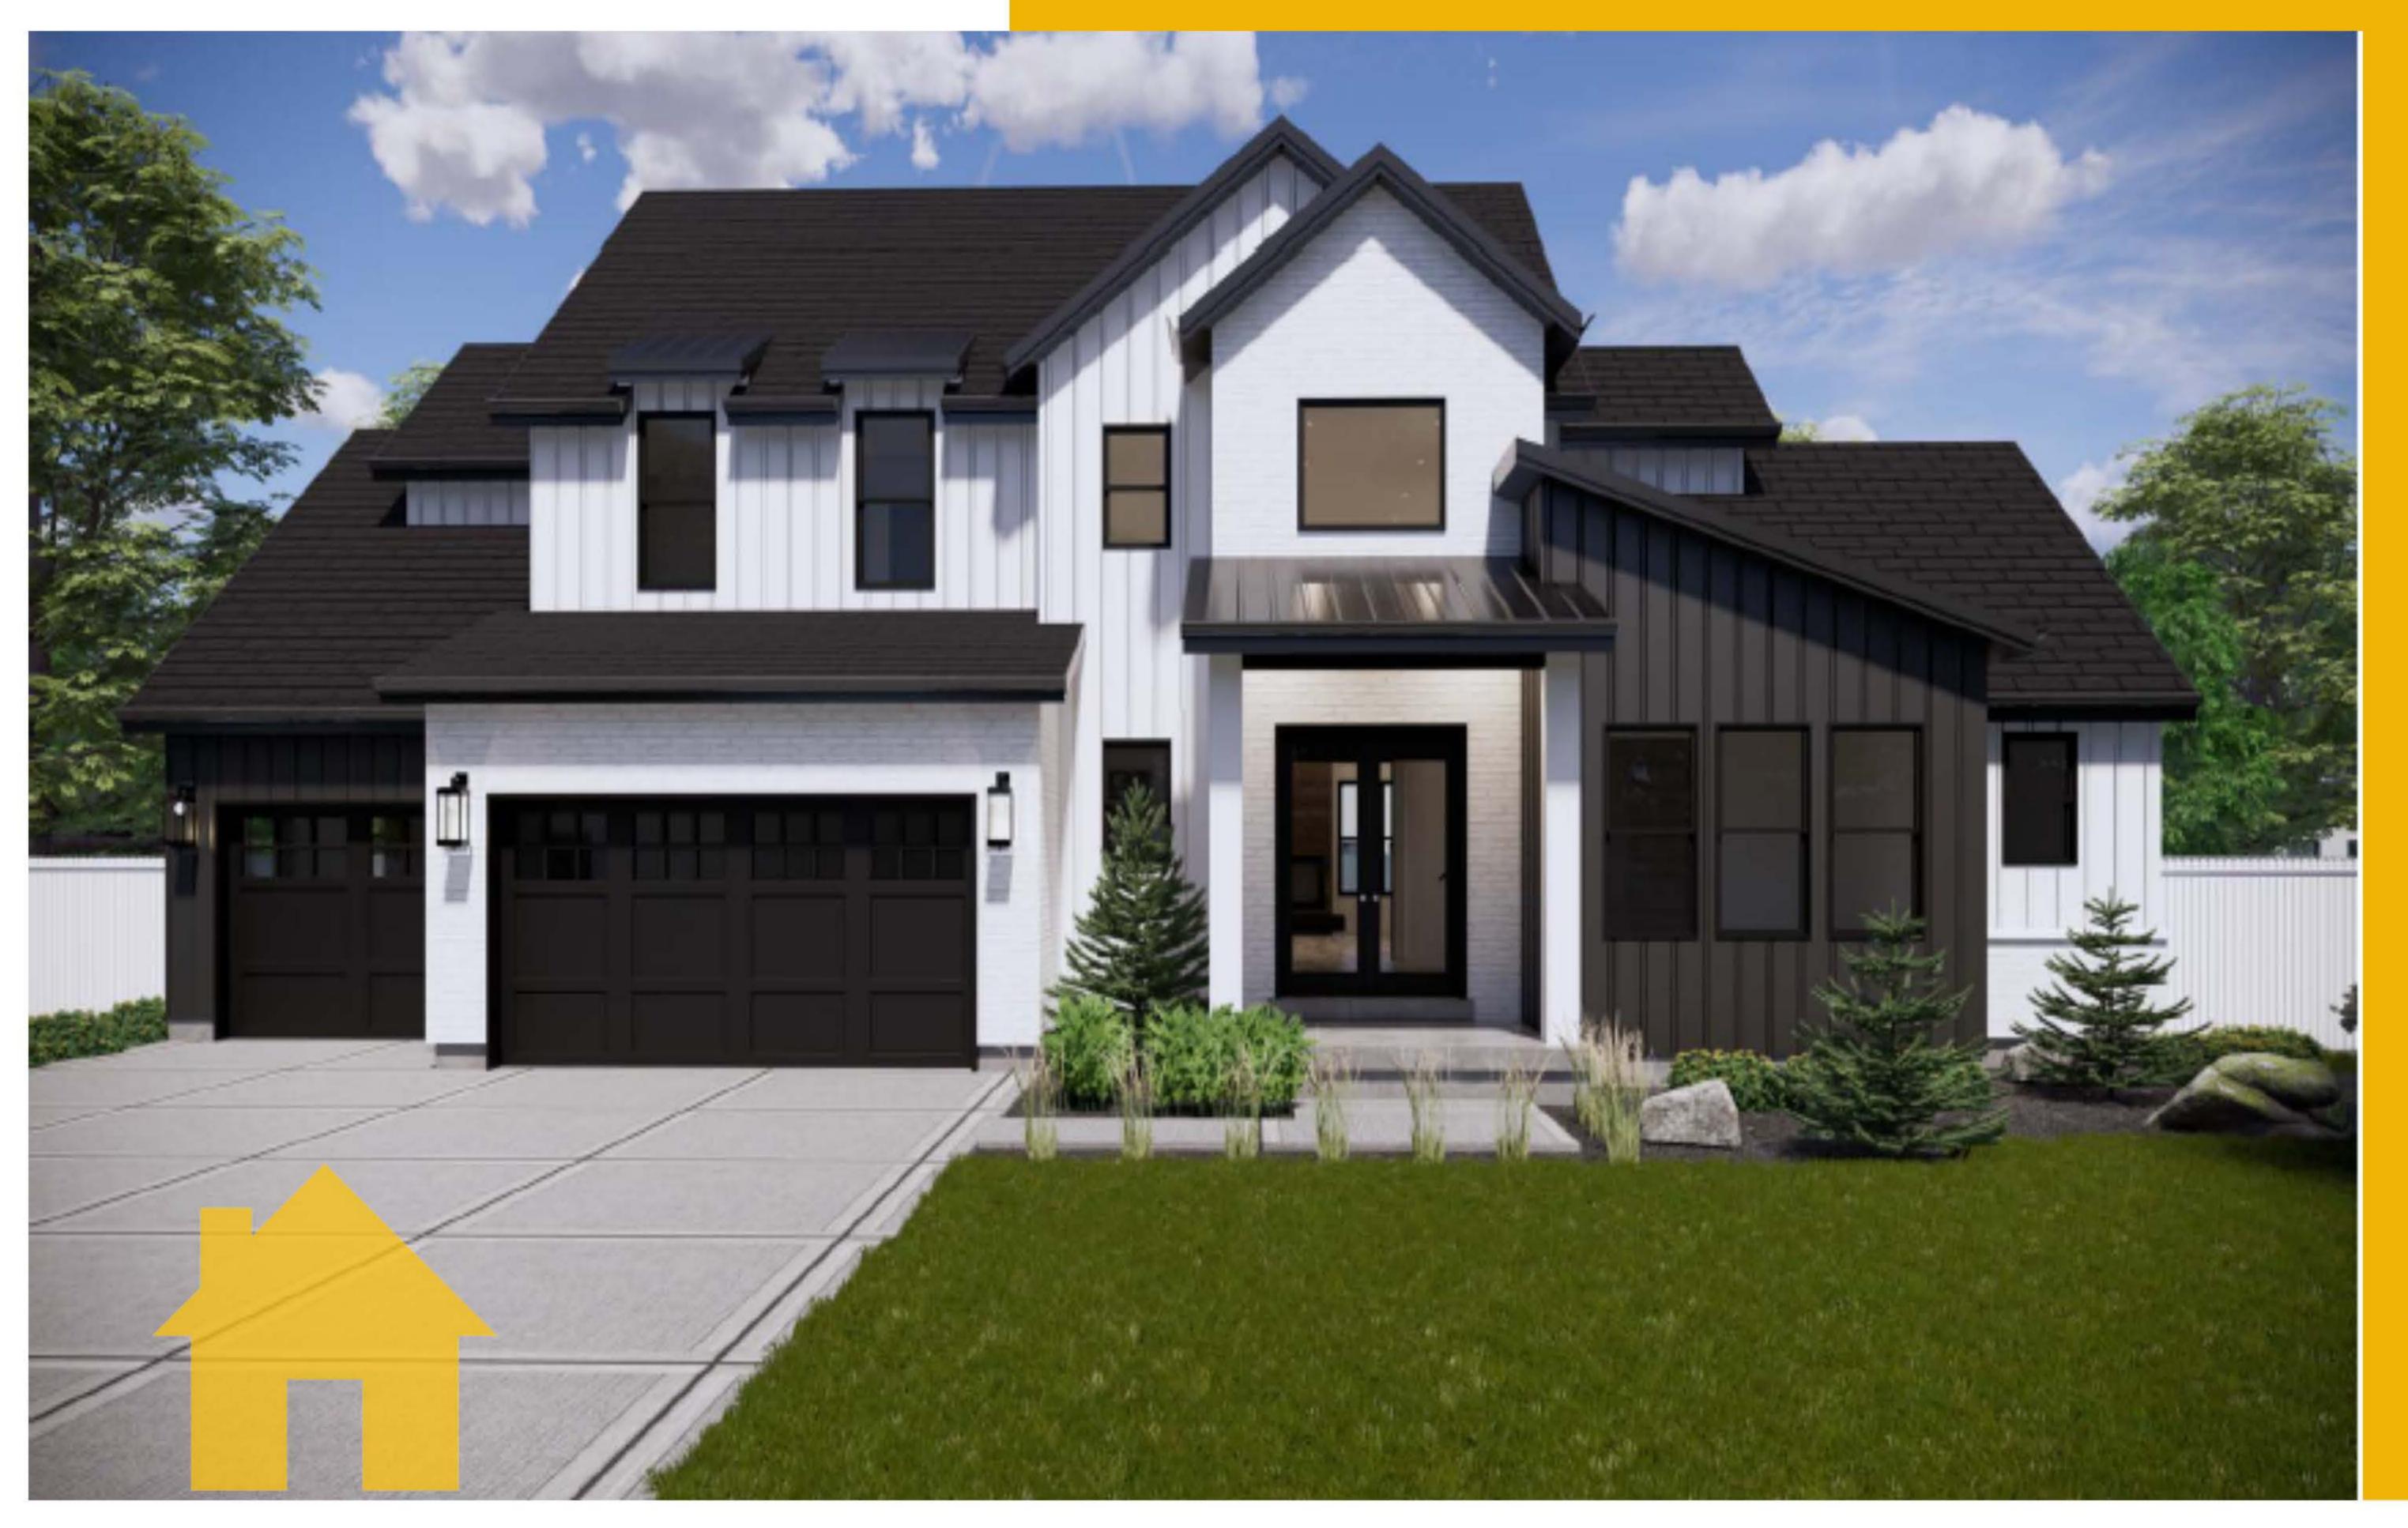

# Modern Farmhouse

2843 SF | UNFINISHED BASEMENT | TWO-STORY | THREE CAR GARAGE | FOUR BEDROOMS | TWO FULL BATHS, ONE HALF BATH | CUSTOM CABINETS | GRANITE COUNTERTOPS | FAMILY ROOM | UPPER LEVEL LAUNDRY ROOM | MASTER EN SUITE WITH WALK IN CLOSET

### EXTERIOR

## BATHROOMS

 Cascade Dual-Glazed Low-E vinyl windows • Energy efficient HVAC, Water Heater and Kitchen Appliances • R-19 at 2" x 6" walls, R-38 blown-in ceiling insulation

• Overhead Garage Door with 2 openers • Buyer's choice exterior stone veneer

• Thirty-year Architectural asphalt roof shingles

• 12" x 12" square pattern tile or choice of LVP Hardwood

Custom Knotty Alder Cabinets with eight color options

• Granite Countertops with 4" granite backsplash