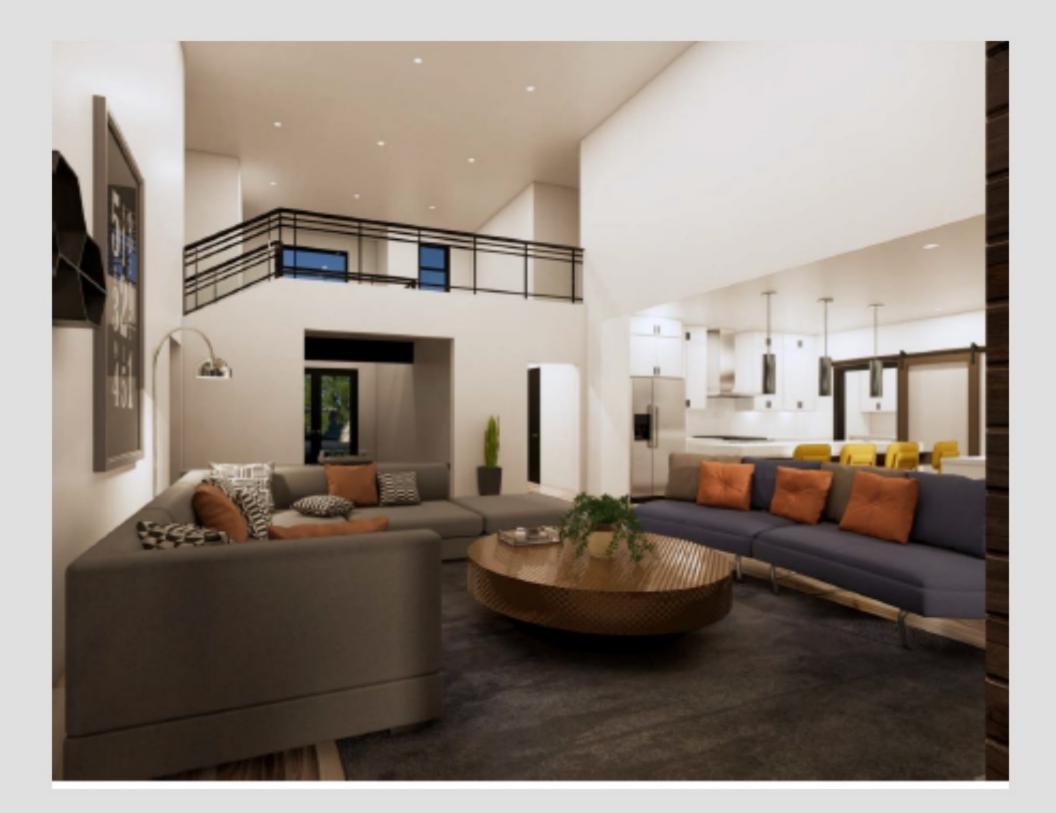

### INTERIOR

- flooring in some areas
- Level 1 carpet in other areas

- •

Stainless Steel under-mount, double bowl kitchen sink

• Stainless Appliance Package includes: electric smooth-top range,

undermount dishwasher, over the range microwave w/vent

Designer Lighting Package for entire home